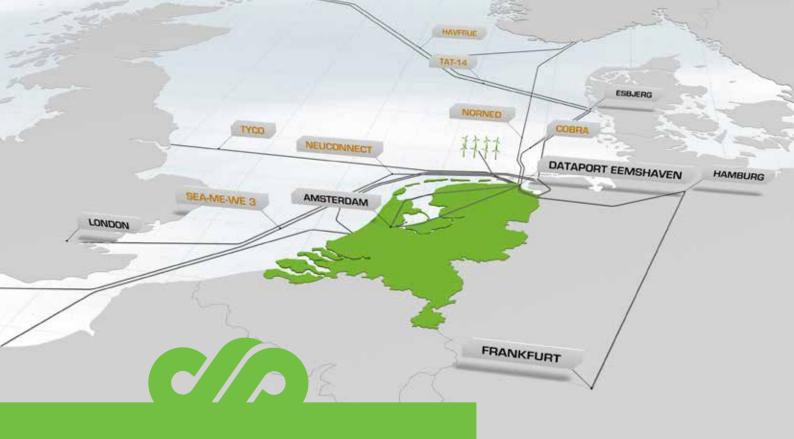

DATAPORT EEMSHAVEN

Dataport Eemshaven has all facilities needed to support a reliable data center operation. Dataport Eemshaven is located at Groningen in the Northern Netherlands. The energy abundance in Eemshaven is second to none in Europe: over 8,000 MW in a broad power mix is available at close range of the dedicated data center business park.

The Eemshaven offers room to grow and the region has excellent connections with internet hubs in Amsterdam, Hamburg and the Danish region. Follow the energy and plug into your opportunities in Eemshaven.

## **ENERGY, CLIMATE, FIBER**

- 8,000 MW installed power in Eemshaven
- International hub for renewable energy
- Green energymix from wind, solar, biomass and Norwegian hydropower
- Excellent international (dark) fiber connections
- Redundant connection with AMS-IX
- Connected to the global subsea cable network
- Excellent business climate,
- close to Tech City Groningen
- Greenfield business locations
- Mild sea climate conditions