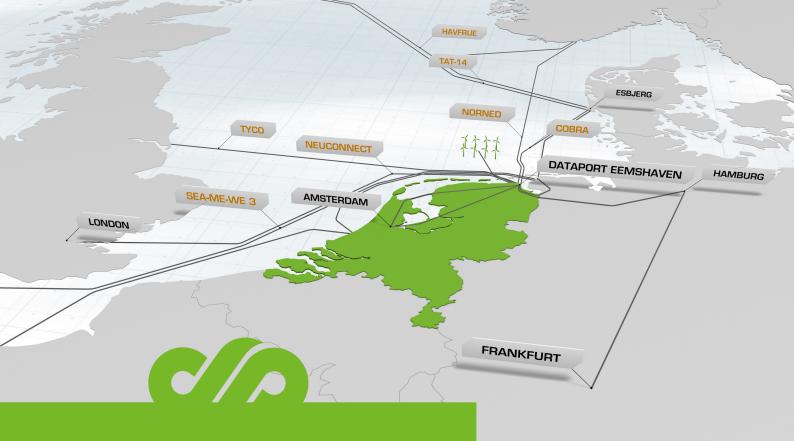

DATAPORT EEMSHAVEN

Dataport Eemshaven has all facilities needed to support a reliable data center operation. Dataport Eemshaven is located at Groningen. The energy abundance in Eemshaven is second to none in Europe: over 8,000 MW in a broad power mix is available at close range of the dedicated data center business park.

The Eemshaven offers room to grow and the region has excellent connections with internet hubs in Amsterdam, Hamburg and the Danish region. Follow the energy and plug into your opportunities in Eemshaven.

## **ENERGY, CLIMATE, FIBER**

- 8000 MW installed power in Eemshaven
- International hub for renewable energy
- Green energymix from wind, solar, biomass and Norwegian hydropower
- Excellent international (dark) fiber connections
- Redundant connection with AMS-IX
- Connected to the global subsea cable network
- Excellent business climate,
- close to Tech City Groningen
- Greenfield business locations
- Mild sea climate conditions